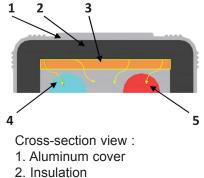

#### New patented technology

No direct contact between the fluid and the heating elements. Temperature 30-45°C, standard (optional on request). Entry and exit water 5/8" - 15 mm.

The power decreases proportionally and automatically, following the rise in engine temperature to reach the ideal power minimum temperature maintenance. Power is dissipated as a function of temperature. room, temperature and fluid flow. Simple to install in horizontal or vertical position.

- No boiling, causes no degradation of the coolant
- Enhanced electrical insulation
- Insensitive to vibration

- 3. Heating elements
- 4. Fluid input
- 5. Fluid output

All the components are certified CE, UL and CSA