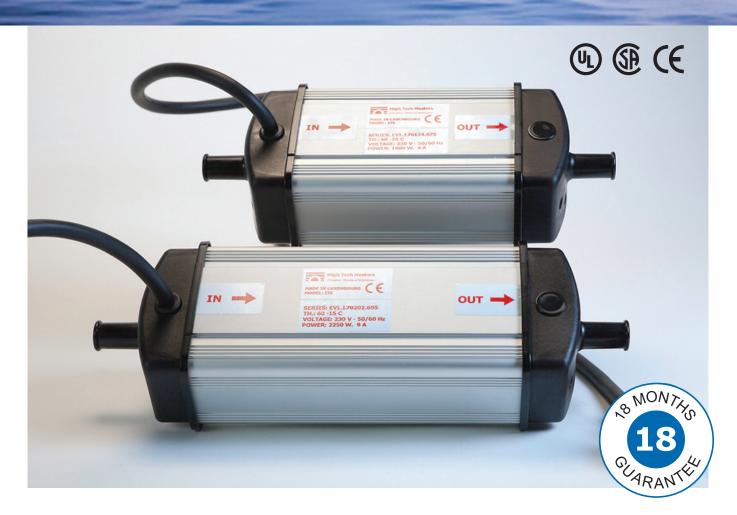

# Preheater ITS thermosiphon IP68

The ultimate preheating green system. No risk of breakdown. Up to **40% energy savings.** 

#### Applications

Generators sets, diesel engines, safety, marine, heavy equipment...

All the components are certified CE, UL and CSA

**DEMP A/S** Sundvej 12C DK-4600 Køge, Denmark

Phone: +45 3920 5422 Mail: demp@demp.com Fax: +45 3920 3349