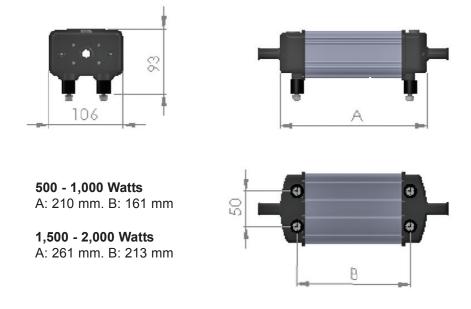

| Model    | Power       | Voltage           | Frequency | Weight |
|----------|-------------|-------------------|-----------|--------|
| ITS 500  | 500 Watts   | 220-240 Volts (*) | 50/60 Hz  | 2.4 kg |
| ITS 1000 | 1,000 Watts | 220-240 Volts (*) | 50/60 Hz  | 2.4 kg |
| ITS 1500 | 1,500 Watts | 220-240 Volts (*) | 50/60 Hz  | 3.1 kg |
| ITS 2000 | 2,000 Watts | 220-240 Volts (*) | 50/60 Hz  | 3.1 kg |